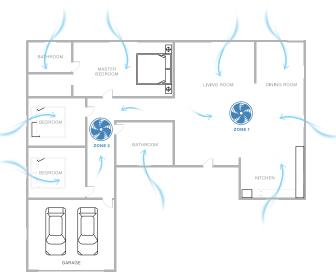

## Fresh solutions for your home.

We have four models that can be used alone or combined to cover all the zones in your house. Our Certified Installation Consultants can help you choose the right configurations with a free in-home consultation, with absolutely no obligation to purchase.

|           | Model:                  | 1500 | 3000 | 4500 | 6000 |
|-----------|-------------------------|------|------|------|------|
| Home Size | Up to 1500 sq ft        |      |      |      |      |
|           | 1000 sq ft - 2500 sq ft |      |      |      |      |
|           | 2000 sq ft - 3500 sq ft |      |      |      |      |
|           | 3000+ sq ft             |      |      |      |      |