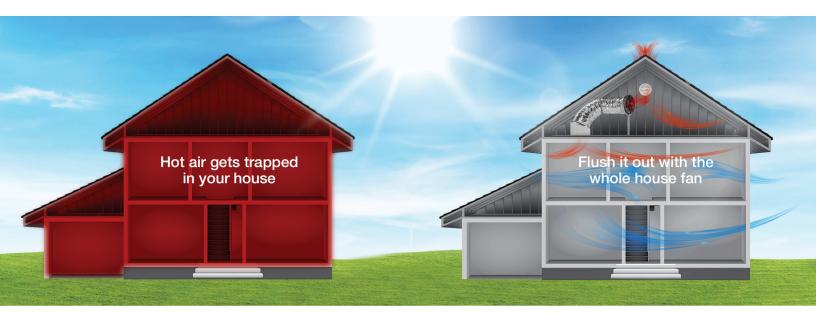

### Cooler and fresher. All day. All summer.

During the warmer months, using the Solatube Whole House Fan not only cools the air in your house, but also the structure and contents. This helps cool the home and attic by up to 30 degrees, and sometimes more, allowing them to stay much cooler the following day (the principle of Thermal Mass Cooling). So overall costs to keep the home cool are dramatically reduced, especially as compared to air conditioning.