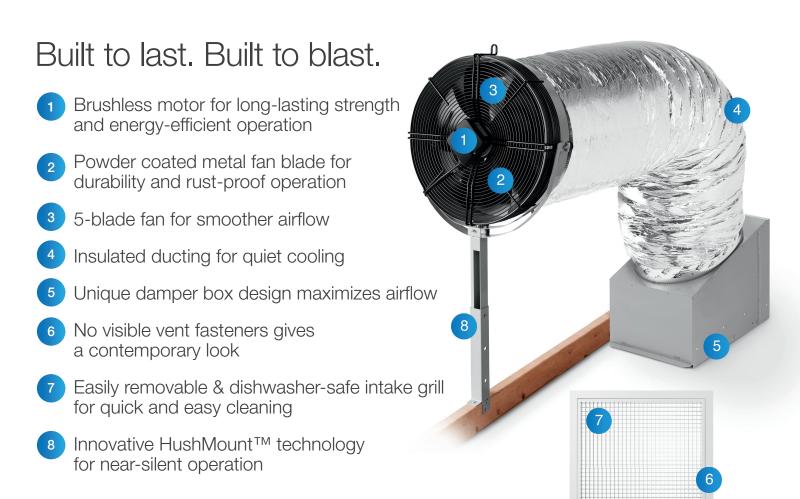

# Comfort comes full circle.

Solatube Whole House Fans will pull the cool, fresh outside air into your living spaces through your windows, and push hot, stale indoor air through your attic and out the vents. So you don't just recirculate air in your home (as with air conditioning). You replace it with fresh air in your home and attic. Over and over.

### Cooler and fresher. All day. All summer.

During the warmer months, using the Solatube Whole House Fan not only cools the air in your house, but also the structure and contents. This helps cool the home and attic by up to 30 degrees, and sometimes more, allowing them to stay much cooler the following day (the principle of Thermal Mass Cooling). So overall costs to keep the home cool are dramatically reduced, especially as compared to air conditioning.

#### Cleaner and healthier. In minutes. All winter.

During the colder months, the air you seal in your home tends to get stale and full of impurities and odors. (Sorry, it's true.) Solatube's Whole House Fan can quickly move that dirty air out of your house and replace it with clean, fresh air. (So quickly that it won't even make your house cold.) So you and your family stay healthier and feel better throughout the season.