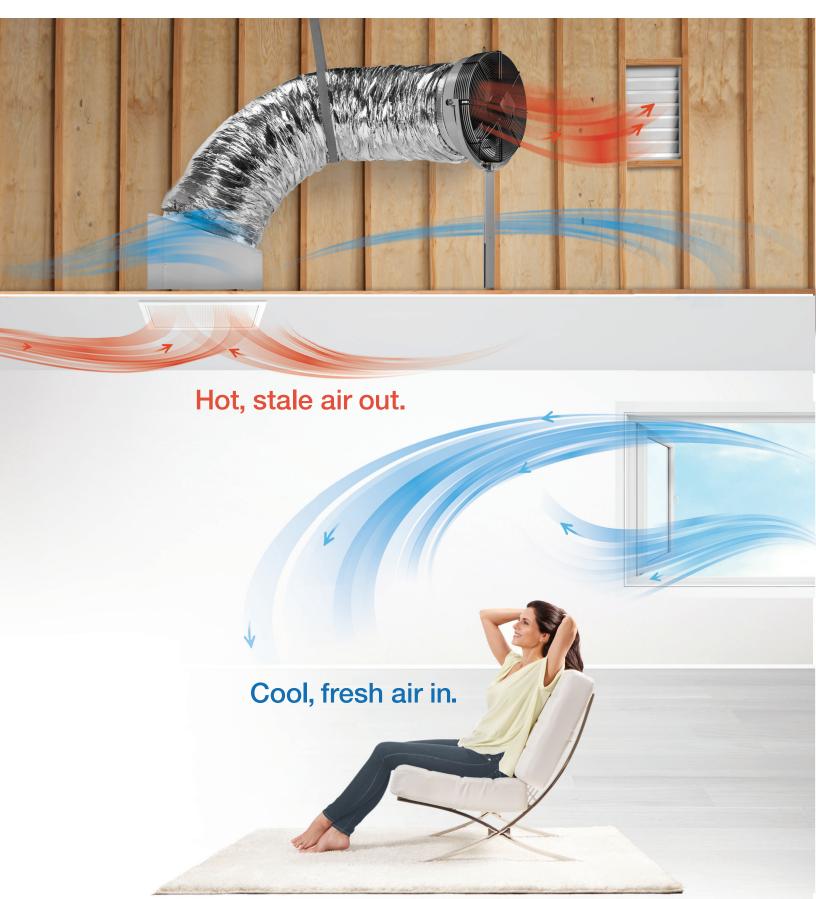

# Comfort comes full circle.

Solatube Whole House Fans will pull the cool, fresh outside air into your living spaces through your windows, and push hot, stale indoor air through your attic and out the vents. So you don't just recirculate air in your home (as with air conditioning). You replace it with fresh air in your home and attic. Over and over.

### Cooler and fresher. All day. All summer.

During the warmer months, using the Solatube Whole House Fan not only cools the air in your house, but also the structure and contents. This helps cool the home and attic by up to 30 degrees, and sometimes more, allowing them to stay much cooler the following day (the principle of Thermal Mass Cooling). So overall costs to keep the home cool are dramatically reduced, especially as compared to air conditioning.

#### Cleaner and healthier. In minutes. All winter.

During the colder months, the air you seal in your home tends to get stale and full of impurities and odors. (Sorry, it's true.) Solatube's Whole House Fan can quickly move that dirty air out of your house and replace it with clean, fresh air. (So quickly that it won't even make your house cold.) So you and your family stay healthier and feel better throughout the season.