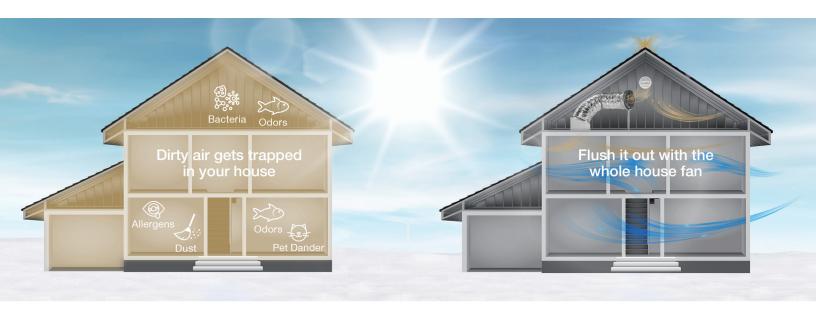

#### Cleaner and healthier. In minutes. All winter.

During the colder months, the air you seal in your home tends to get stale and full of impurities and odors. (Sorry, it's true.) Solatube's Whole House Fan can quickly move that dirty air out of your house and replace it with clean, fresh air. (So quickly that it won't even make your house cold.) So you and your family stay healthier and feel better throughout the season.