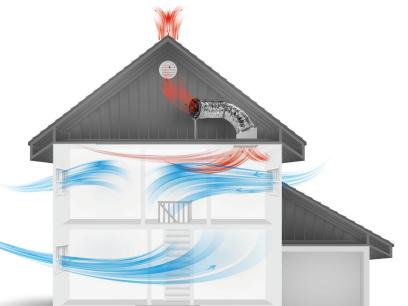

# Comfort comes full circle.

Solatube Whole House Fans will pull the cool, fresh outside air into your living spaces through your windows, and push hot, stale indoor air through your attic and out the vents. So you don't just recirculate air in your home (as with air conditioning). You replace it with fresh air in your home and attic. Over and over.