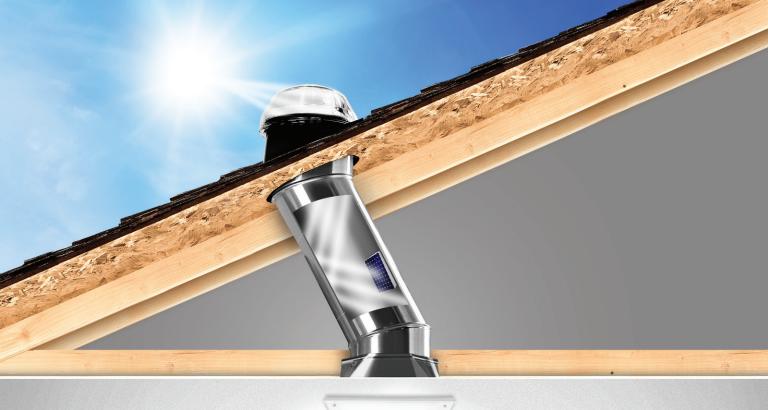

#### Which Daylight is Right?

Solatube Daylighting Systems introduce a new standard with our ISn product models that integrate our solar-powered smart NightLight. So smart that it provides a 30% tax credit on the entire system and installation.

#### NEW Integrated Solar NightLight Models

## Light Your Night. Lighten Your Taxes.

Now, Solatube Daylighting Systems come with our integrated, Solar Electric NightLight that automatically emits a soft glow after dark. Plus, this system yields a 30% federal tax credit on system and installation costs.