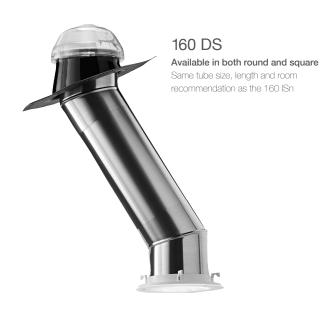

#### NEW Integrated Solar NightLight Models

#### JustFrost™

Available in square or round. 160 DS & 290 DS