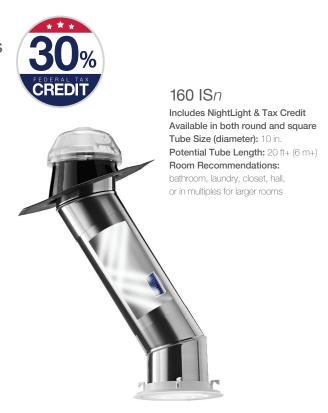

#### Which Daylight is Right?

Solatube Daylighting Systems introduce a new standard with our ISn product models that integrate our solar-powered smart NightLight. So smart that it provides a 30% tax credit on the entire system and installation.

#### NEW Integrated Solar NightLight Models

## Light Your Night. Lighten Your Taxes.

Now, Solatube Daylighting Systems come with our integrated, Solar Electric NightLight that automatically emits a soft glow after dark. Plus, this system yields a 30% federal tax credit on system and installation costs.