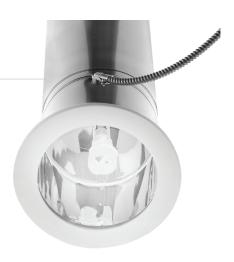

#### Light Add-On Kit

Works with compact fluorescent or incandescent bulbs for nighttime use.

#### Ventilation Add-On Kit

Combines with the Solatube 160 DS to drive out humidity and minimize ceiling clutter.