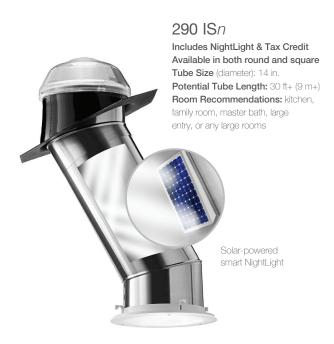

#### Which Daylight is Right?

Solatube Daylighting Systems introduce a new standard with our ISn product models that integrate our solar-powered smart NightLight. So smart that it provides a 30% tax credit on the entire system and installation.

#### NEW Integrated Solar NightLight Models

## Light Your Night. Lighten Your Taxes.

Now, Solatube Daylighting Systems come with our integrated, Solar Electric NightLight that automatically emits a soft glow after dark. Plus, this system yields a 30% federal tax credit on system and installation costs.