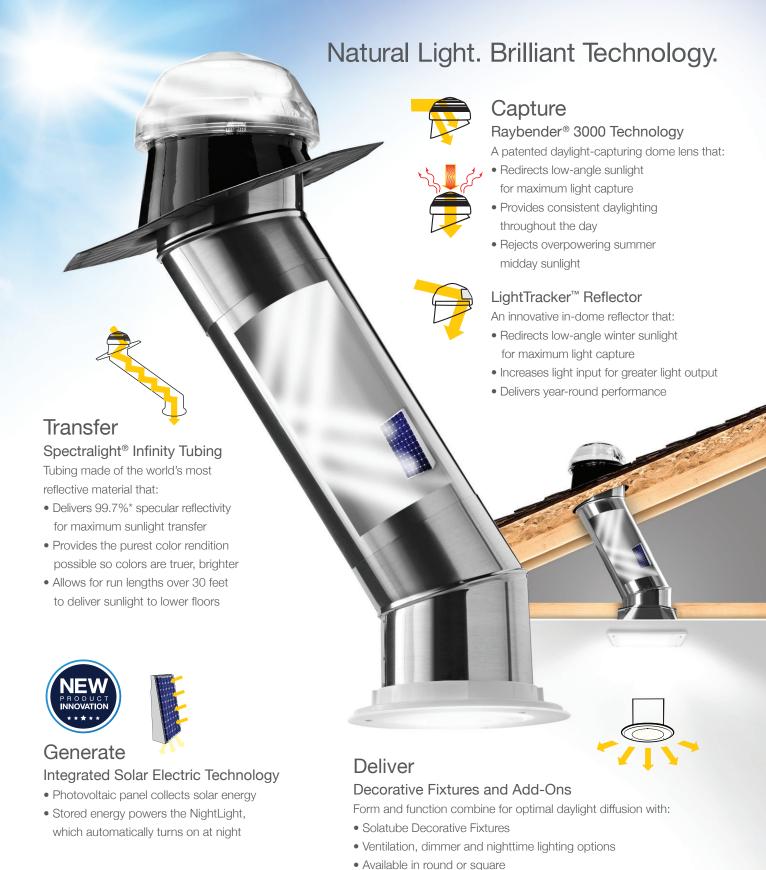

# Brighten Your Home with Natural Light

# Shed Light On the Things You Love Most.

Solatube Daylighting Systems bring the outside in and fill your room with beautiful, natural light. So you can create inspiring spaces where you love to live and work.

Turn dark places into bright spaces that will change the way you feel about your home.

Before After

<sup>\*</sup> Specular reflectance greater than 99% with wavelength specific reflectance up to 99.7% for the visible spectrum

#### Which Daylight is Right?

Solatube Daylighting Systems introduce a new standard with our ISn product models that integrate our solar-powered smart NightLight. So smart that it provides a 30% tax credit on the entire system and installation.

## Light Your Night. Lighten Your Taxes.

Now, Solatube Daylighting Systems come with our integrated, Solar Electric NightLight that automatically emits a soft glow after dark. Plus, this system yields a 30% federal tax credit on system and installation costs.