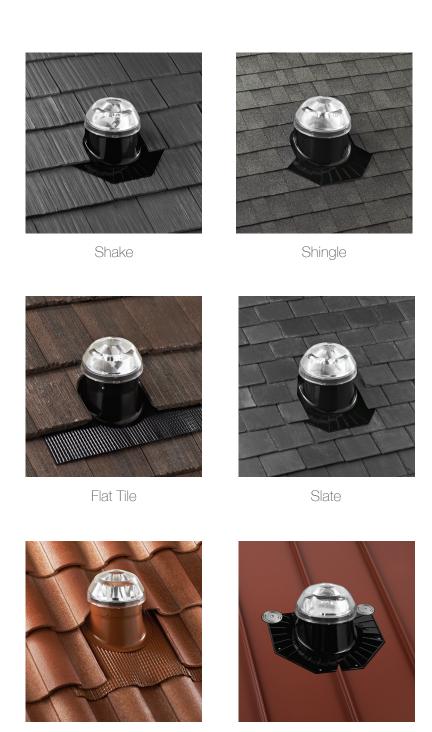

## Flashings for All Roof Types

Fabricated as a single, seamless piece to ensure leakproof performance, flashing kits are available for all roof types and pitches.

Spanish Tile Metal