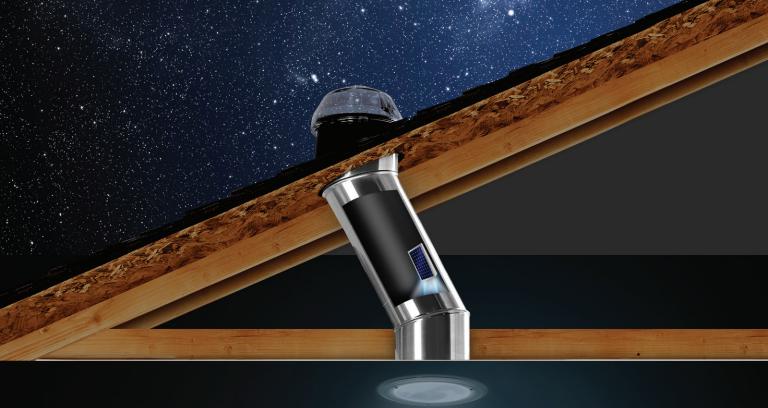

#### Which Daylight is Right?

Solatube Daylighting Systems introduce a new standard with our ISn product models that integrate our solar-powered smart NightLight. So smart that it provides a 30% tax credit on the entire system and installation.

## Light Your Night. Lighten Your Taxes.

Now, Solatube Daylighting Systems come with our integrated, Solar Electric NightLight that automatically emits a soft glow after dark. Plus, this system yields a 30% federal tax credit on system and installation costs.